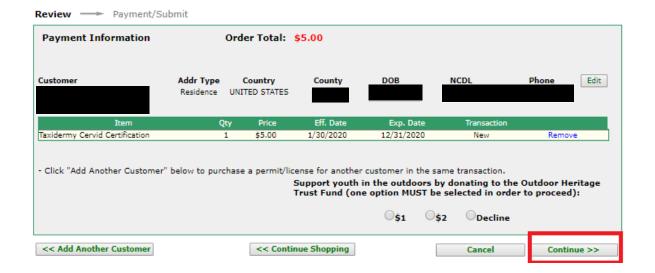

|                      |                       |                      |
|                                                                                                                 |                      |                       |                      |
| << Back                                                                                                         | Checkout             | Cancel                | Continue >>          |
| 1 1 DUCK                                                                                                        | Cileckout            | Cancer                | Continue >>          |

### Click onto 'Taxidermy Cervid Certification'



### Click onto 'Add To Cart'



#### Click onto 'Checkout'



### Verify purchase, then click onto 'Continue'