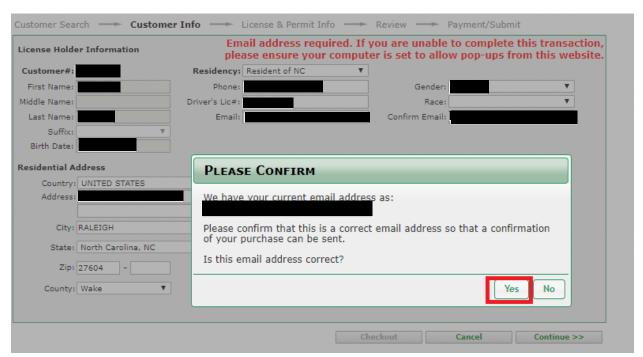

| dated by NCGS 113-270                                               | .18.                          |                                          |                                                   |
|                                                                                                                                                                                          |                                                                     | Checkout                      | Cancel                                   | Add Customer                                      |

### Verify your information, then click 'continue '



### Confirm your email address, if correct click 'yes' or 'no' if incorrect



#### Click onto 'New Item'



# Click onto 'Privileges Only'

| Customer Search — Customer Info — License                                   | & Permit Info               | Review —— Payn      | nent/Submit         |
|-----------------------------------------------------------------------------|-----------------------------|---------------------|---------------------|
|                                                                             |                             |                     |                     |
| Please select the desired type of license:                                  |                             |                     |                     |
| Coastal Fishing Only (CRFL)                                                 |                             |