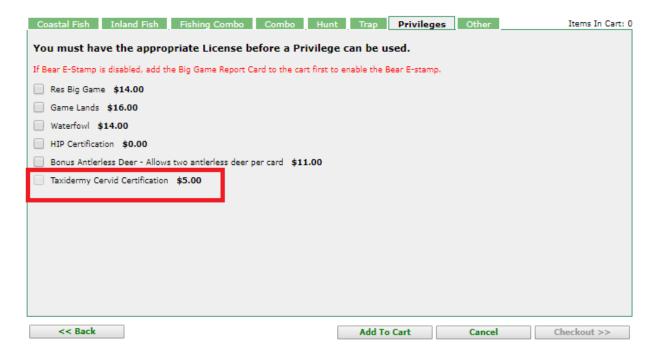

|
|                                                                                                                 |                      |                       |                      |
|                                                                                                                 |                      |                       |                      |
| << Back                                                                                                         | Checkout             | Cancel                | Continue >>          |
| 1 1 DUCK                                                                                                        | Cileckout            | Cancer                | Continue >>          |

### Click onto 'Taxidermy Cervid Certification'



### Click onto 'Add To Cart'



#### Click onto 'Checkout'



### Verify purchase, then click onto 'Continue'