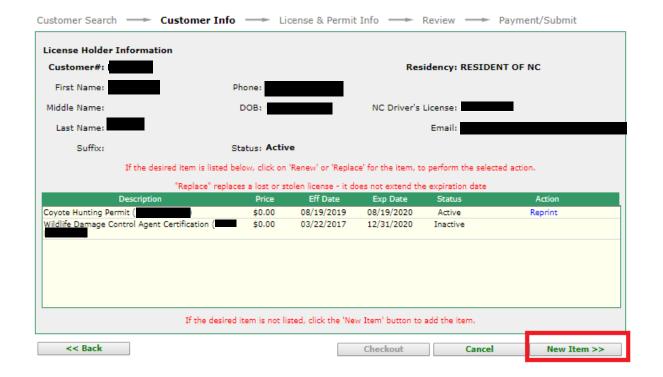

| dated by NCGS 113-270                                               | .18.                          |                                          |                                                   |
|                                                                                                                                                                                          |                                                                     | Checkout                      | Cancel                                   | Add Customer                                      |

### Verify your information, then click 'continue '



### Confirm your email address, if correct click 'yes' or 'no' if incorrect



#### Click onto 'New Item'



# Click onto 'Privileges Only'

| Customer Search — Customer Info — License                                   | & Permit Info               | Review —— Payn      | nent/Submit         |
|-----------------------------------------------------------------------------|-----------------------------|---------------------|---------------------|
|                                                                             |                             |                     |                     |
| Please select the desired type of license:                                  |                             |                     |                     |
| Coastal Fishing Only (CRFL)                                                 |                             |                     |