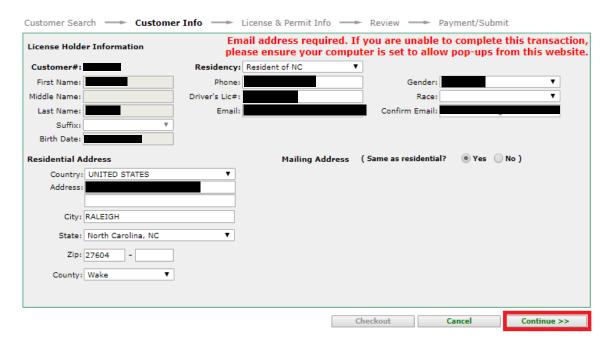

saction fee as man                                                                                                                                               | dated by NCGS 113-270                                               | .18.                          |                                          |                                                   |
|                                                                                                                                                                                          |                                                                     | Checkout                      | Cancel                                   | Add Customer                                      |

### Verify your information, then click 'continue '



### Confirm your email address, if correct click 'yes' or 'no' if incorrect



#### Click onto 'New Item'



# Click onto 'Privileges Only'

| Customer Search — Customer Info — License                                   | & Permit Info               | Review —— Payn      | nent/Submit         |
|-----------------------------------------------------------------------------|-----------------------------|---------------------|---------------------|
|                                                                             |                             |                     |                     |
| Please select the desired type of license:                                  |                             |                     |                     |
| Coastal Fishing Only (CRFL)