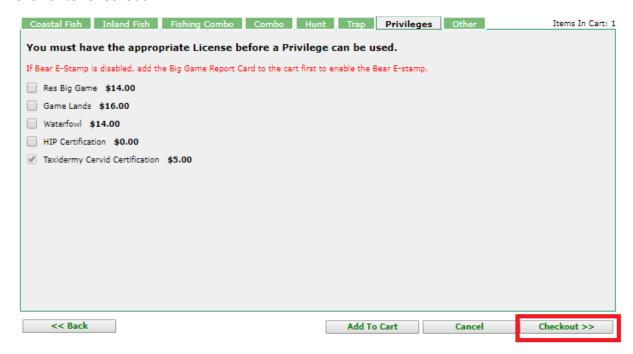

|                      |                       |                      |
|                                                                                                                 |                      |                       |                      |
| << Back                                                                                                         | Checkout             | Cancel                | Continue >>          |
| 1 1 DUCK                                                                                                        | Cileckout            | Cancer                | Continue >>          |

### Click onto 'Taxidermy Cervid Certification'



### Click onto 'Add To Cart'



#### Click onto 'Checkout'



### Verify purchase, then click onto 'Continue'