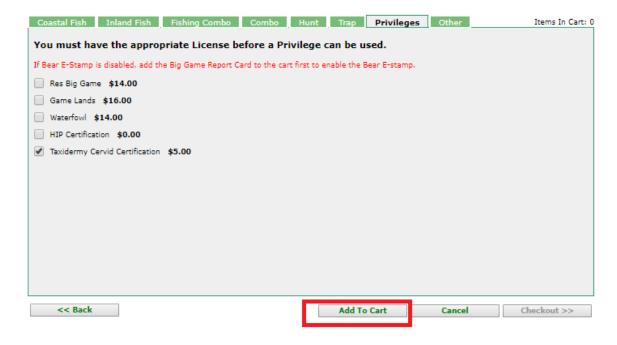

|                      |                       |                      |
|                                                                                                                 |                      |                       |                      |
| << Back                                                                                                         | Checkout             | Cancel                | Continue >>          |
| 1 1 DUCK                                                                                                        | Cileckout            | Cancer                | Continue >>          |

### Click onto 'Taxidermy Cervid Certification'



### Click onto 'Add To Cart'



#### Click onto 'Checkout'



### Verify purchase, then click onto 'Continue'