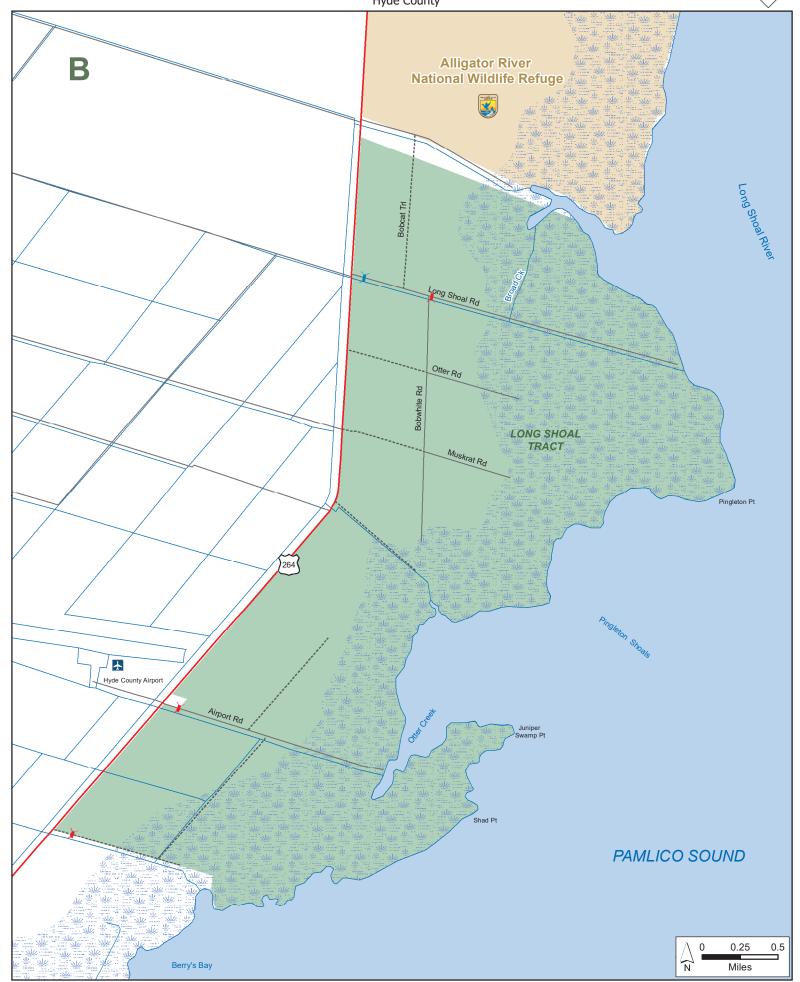

## GULL ROCK GAME LAND (continued) N.C. Wildlife Resources Commission Hyde County