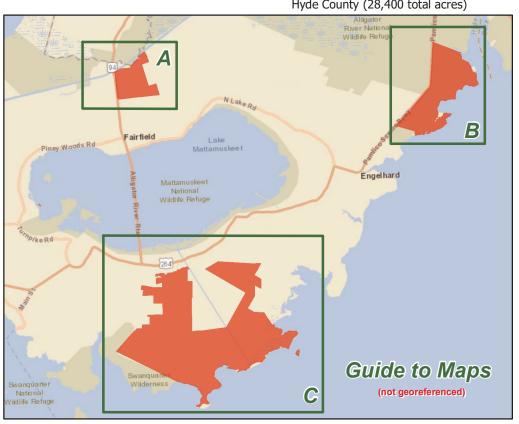

## **GULL ROCK GAME LAND**

N.C. Wildlife Resources Commission Hyde County (28,400 total acres)

- Designated Camping Area
- Disabled Sportsman Blind
- ➤ Gate Closed During Turkey Season
- Permanently Closed Gate
- Public Parking
- Non-WRC Boating Access
- ---- Trail

## **Game Land Type**

- Black Bear Sanctuary
- Game Land
- Waterfowl Impoundment
- Wildlife Refuge (Federal Land)

Note: Alligators present in waterfowl impoundments