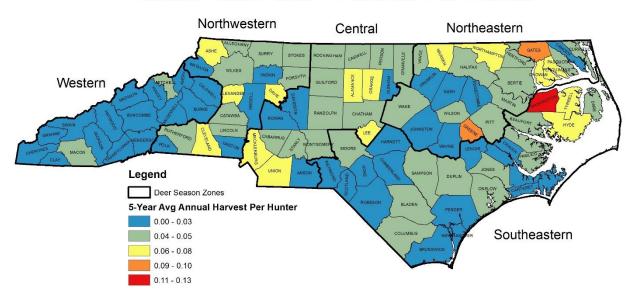

<u>Deer Hunting and Harvest Total Annual Estimates, 2015-2019</u>. County estimates derived from 5-year average annual North Carolina Hunter Harvest Surveys.

Deer - Harvest



Deer - Harvest Per Huntable Sq. Mile



#### Antlered Buck Deer - Harvest



## Antlered Buck Deer - Harvest Per Huntable Sq. Mile



#### Doe Deer - Harvest



## Doe Deer - Harvest Per Huntable Sq. Mile



### Button Buck Deer - Harvest



# Button Buck Deer - Harvest Per Huntable Sq. Mile



# Deer - Hunting Days



## Deer - Hunting Days Per Huntable Sq. Mile



### Deer - Hunters



# Deer - Hunting Days Per Hunter



#### Deer - Harvest Per Hunter



### Antlered Buck Deer - Harvest Per Hunter



#### Doe Deer - Harvest Per Hunter



### Button Buck Deer - Harvest Per Hunter



## Deer - Harvest Per Hunting Day



## Antlered Buck Deer - Harvest Per Hunting Day



## Doe Deer - Harvest Per Hunting Day



# Button Buck Deer - Harvest Per Hunting Day