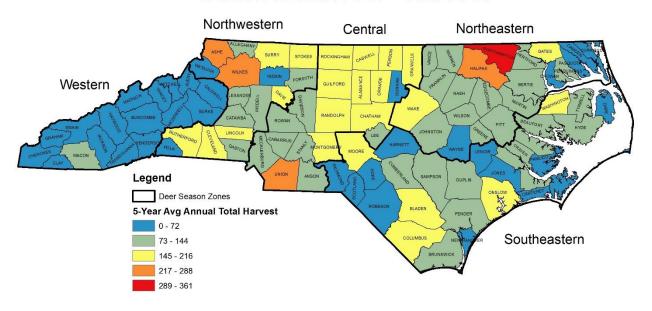

<u>Deer Hunting and Harvest Total Annual Estimates, 2015-2019</u>. County estimates derived from 5-year average annual North Carolina Hunter Harvest Surveys.

Deer - Harvest



Deer - Harvest Per Huntable Sq. Mile



#### Antlered Buck Deer - Harvest



## Antlered Buck Deer - Harvest Per Huntable Sq. Mile



#### Doe Deer - Harvest



## Doe Deer - Harvest Per Huntable Sq. Mile



### Button Buck Deer - Harvest



# Button Buck Deer - Harvest Per Huntable Sq. Mile



# Deer - Hunting Days



## Deer - Hunting Days Per Huntable Sq. Mile



### Deer - Hunters



# Deer - Hunting Days Per Hunter



#### Deer - Harvest Per Hunter



### Antlered Buck Deer - Harvest Per Hunter



#### Doe Deer - Harvest Per Hunter



### Button Buck Deer - Harvest Per Hunter



## Deer - Harvest Per Hunting Day



## Antlered Buck Deer - Harvest Per Hunting Day



## Doe Deer - Harvest Per Hunting Day



# Button Buck Deer - Harvest Per Hunting Day