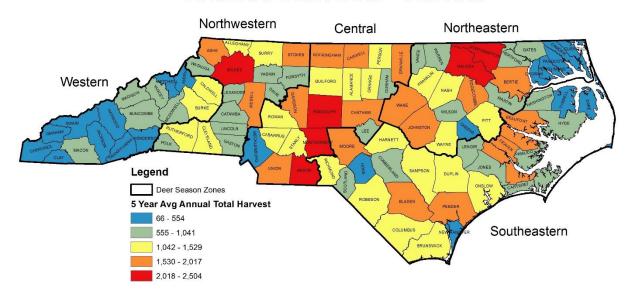

<u>Deer Hunting and Harvest Total Annual Estimates, 2015-2019</u>. County estimates derived from 5-year average annual North Carolina Hunter Harvest Surveys.

Deer - Harvest



Deer - Harvest Per Huntable Sq. Mile



#### Antlered Buck Deer - Harvest



## Antlered Buck Deer - Harvest Per Huntable Sq. Mile



#### Doe Deer - Harvest



## Doe Deer - Harvest Per Huntable Sq. Mile



### Button Buck Deer - Harvest



# Button Buck Deer - Harvest Per Huntable Sq. Mile



# Deer - Hunting Days



## Deer - Hunting Days Per Huntable Sq. Mile



### Deer - Hunters



# Deer - Hunting Days Per Hunter



#### Deer - Harvest Per Hunter



### Antlered Buck Deer - Harvest Per Hunter



#### Doe Deer - Harvest Per Hunter



### Button Buck Deer - Harvest Per Hunter



## Deer - Harvest Per Hunting Day



## Antlered Buck Deer - Harvest Per Hunting Day



## Doe Deer - Harvest Per Hunting Day



# Button Buck Deer - Harvest Per Hunting Day