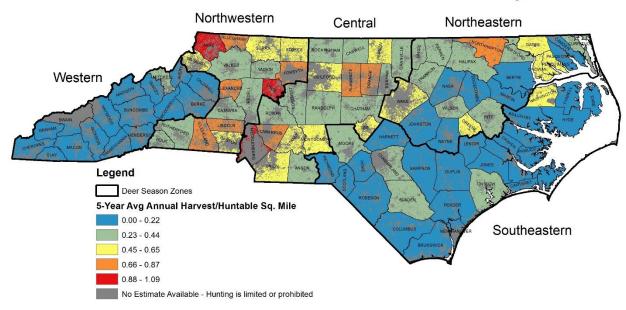

<u>Deer Hunting and Harvest Total Annual Estimates, 2015-2019</u>. County estimates derived from 5-year average annual North Carolina Hunter Harvest Surveys.

Deer - Harvest



Deer - Harvest Per Huntable Sq. Mile



#### Antlered Buck Deer - Harvest



## Antlered Buck Deer - Harvest Per Huntable Sq. Mile



#### Doe Deer - Harvest



## Doe Deer - Harvest Per Huntable Sq. Mile



### Button Buck Deer - Harvest



# Button Buck Deer - Harvest Per Huntable Sq. Mile



# Deer - Hunting Days



## Deer - Hunting Days Per Huntable Sq. Mile



### Deer - Hunters



# Deer - Hunting Days Per Hunter



#### Deer - Harvest Per Hunter



### Antlered Buck Deer - Harvest Per Hunter



#### Doe Deer - Harvest Per Hunter



### Button Buck Deer - Harvest Per Hunter



## Deer - Harvest Per Hunting Day



## Antlered Buck Deer - Harvest Per Hunting Day



## Doe Deer - Harvest Per Hunting Day



# Button Buck Deer - Harvest Per Hunting Day