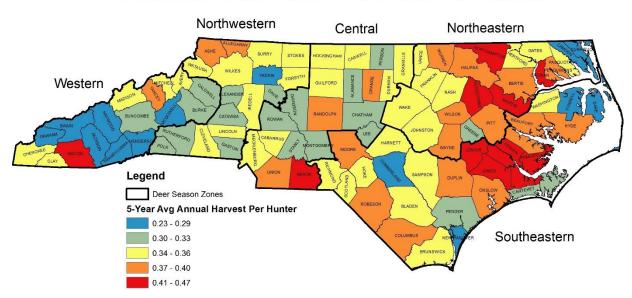

<u>Deer Hunting and Harvest Total Annual Estimates, 2015-2019</u>. County estimates derived from 5-year average annual North Carolina Hunter Harvest Surveys.

Deer - Harvest



Deer - Harvest Per Huntable Sq. Mile



#### Antlered Buck Deer - Harvest



## Antlered Buck Deer - Harvest Per Huntable Sq. Mile



#### Doe Deer - Harvest



## Doe Deer - Harvest Per Huntable Sq. Mile



### Button Buck Deer - Harvest



# Button Buck Deer - Harvest Per Huntable Sq. Mile



# Deer - Hunting Days



## Deer - Hunting Days Per Huntable Sq. Mile



### Deer - Hunters



# Deer - Hunting Days Per Hunter



#### Deer - Harvest Per Hunter



### Antlered Buck Deer - Harvest Per Hunter



#### Doe Deer - Harvest Per Hunter



### Button Buck Deer - Harvest Per Hunter



## Deer - Harvest Per Hunting Day



## Antlered Buck Deer - Harvest Per Hunting Day



## Doe Deer - Harvest Per Hunting Day



# Button Buck Deer - Harvest Per Hunting Day