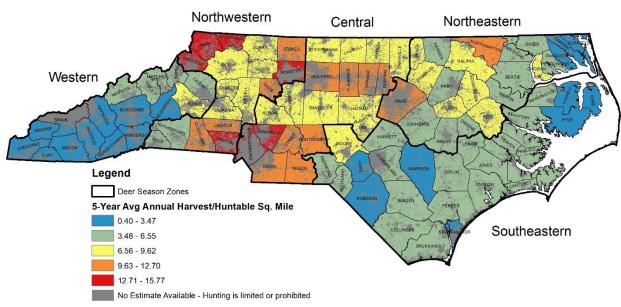

<u>Deer Hunting and Harvest Total Annual Estimates, 2015-2019</u>. County estimates derived from 5-year average annual North Carolina Hunter Harvest Surveys.

Deer - Harvest

Deer - Harvest Per Huntable Sq. Mile