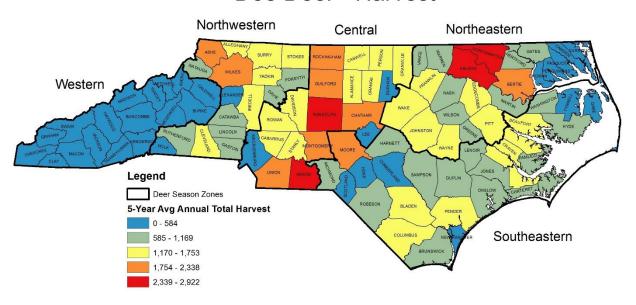

<u>Deer Hunting and Harvest Total Annual Estimates, 2015-2019</u>. County estimates derived from 5-year average annual North Carolina Hunter Harvest Surveys.

Deer - Harvest

Deer - Harvest Per Huntable Sq. Mile