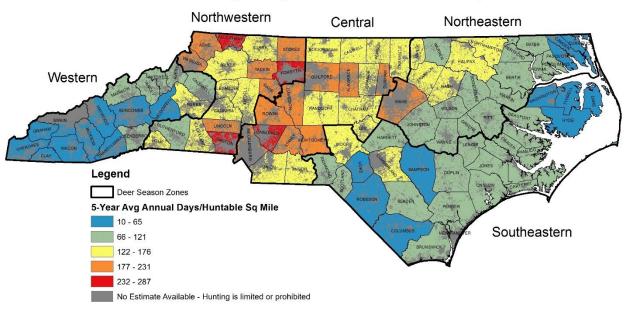

<u>Deer Hunting and Harvest Total Annual Estimates, 2015-2019</u>. County estimates derived from 5-year average annual North Carolina Hunter Harvest Surveys.

Deer - Harvest



Deer - Harvest Per Huntable Sq. Mile



#### Antlered Buck Deer - Harvest



## Antlered Buck Deer - Harvest Per Huntable Sq. Mile



#### Doe Deer - Harvest



## Doe Deer - Harvest Per Huntable Sq. Mile



### Button Buck Deer - Harvest



# Button Buck Deer - Harvest Per Huntable Sq. Mile



# Deer - Hunting Days



## Deer - Hunting Days Per Huntable Sq. Mile



### Deer - Hunters



# Deer - Hunting Days Per Hunter



#### Deer - Harvest Per Hunter



### Antlered Buck Deer - Harvest Per Hunter



#### Doe Deer - Harvest Per Hunter



### Button Buck Deer - Harvest Per Hunter



## Deer - Harvest Per Hunting Day



## Antlered Buck Deer - Harvest Per Hunting Day



## Doe Deer - Harvest Per Hunting Day



# Button Buck Deer - Harvest Per Hunting Day