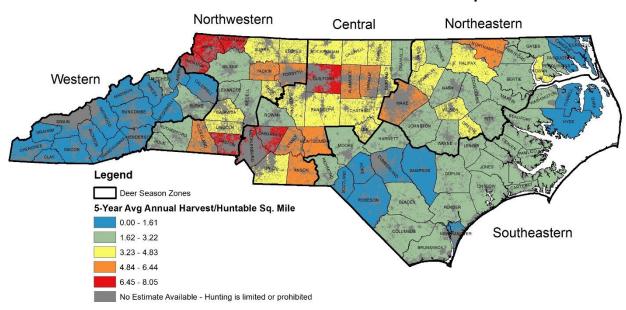

<u>Deer Hunting and Harvest Total Annual Estimates, 2015-2019</u>. County estimates derived from 5-year average annual North Carolina Hunter Harvest Surveys.

Deer - Harvest

Deer - Harvest Per Huntable Sq. Mile