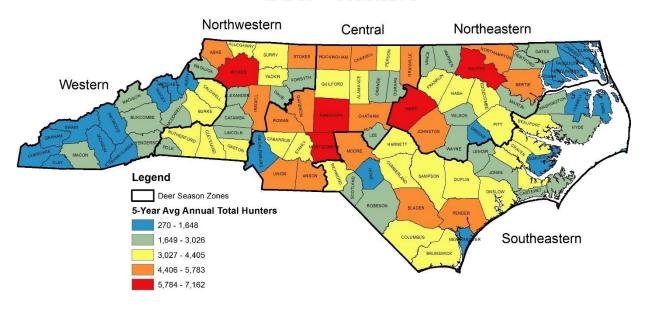

<u>Deer Hunting and Harvest Total Annual Estimates, 2015-2019</u>. County estimates derived from 5-year average annual North Carolina Hunter Harvest Surveys.

Deer - Harvest



Deer - Harvest Per Huntable Sq. Mile



#### Antlered Buck Deer - Harvest



## Antlered Buck Deer - Harvest Per Huntable Sq. Mile



#### Doe Deer - Harvest



## Doe Deer - Harvest Per Huntable Sq. Mile



### Button Buck Deer - Harvest



# Button Buck Deer - Harvest Per Huntable Sq. Mile



# Deer - Hunting Days



## Deer - Hunting Days Per Huntable Sq. Mile



### Deer - Hunters



# Deer - Hunting Days Per Hunter



#### Deer - Harvest Per Hunter



### Antlered Buck Deer - Harvest Per Hunter



#### Doe Deer - Harvest Per Hunter



### Button Buck Deer - Harvest Per Hunter



## Deer - Harvest Per Hunting Day



## Antlered Buck Deer - Harvest Per Hunting Day



## Doe Deer - Harvest Per Hunting Day



# Button Buck Deer - Harvest Per Hunting Day