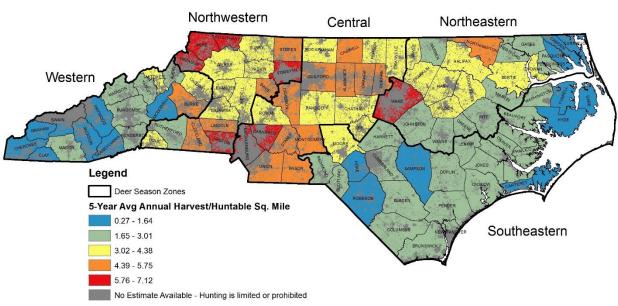

<u>Deer Hunting and Harvest Total Annual Estimates, 2015-2019</u>. County estimates derived from 5-year average annual North Carolina Hunter Harvest Surveys.

Deer - Harvest



Deer - Harvest Per Huntable Sq. Mile



#### Antlered Buck Deer - Harvest



## Antlered Buck Deer - Harvest Per Huntable Sq. Mile



#### Doe Deer - Harvest



## Doe Deer - Harvest Per Huntable Sq. Mile



### Button Buck Deer - Harvest



# Button Buck Deer - Harvest Per Huntable Sq. Mile



# Deer - Hunting Days



## Deer - Hunting Days Per Huntable Sq. Mile



### Deer - Hunters



# Deer - Hunting Days Per Hunter



#### Deer - Harvest Per Hunter



### Antlered Buck Deer - Harvest Per Hunter



#### Doe Deer - Harvest Per Hunter



### Button Buck Deer - Harvest Per Hunter



## Deer - Harvest Per Hunting Day



## Antlered Buck Deer - Harvest Per Hunting Day



## Doe Deer - Harvest Per Hunting Day



# Button Buck Deer - Harvest Per Hunting Day