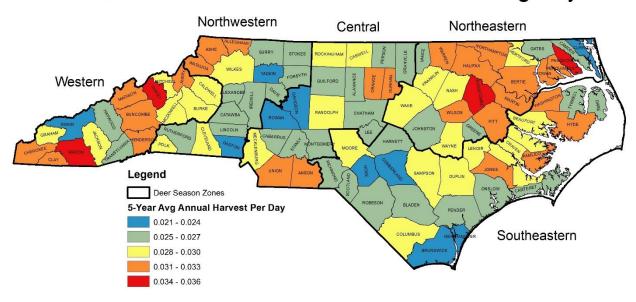

15-2019</u>. County estimates derived from 5-year average annual North Carolina Hunter Harvest Surveys.

Deer - Harvest



Deer - Harvest Per Huntable Sq. Mile



#### Antlered Buck Deer - Harvest



## Antlered Buck Deer - Harvest Per Huntable Sq. Mile



#### Doe Deer - Harvest



## Doe Deer - Harvest Per Huntable Sq. Mile



### Button Buck Deer - Harvest



# Button Buck Deer - Harvest Per Huntable Sq. Mile



# Deer - Hunting Days



## Deer - Hunting Days Per Huntable Sq. Mile



### Deer - Hunters



# Deer - Hunting Days Per Hunter



#### Deer - Harvest Per Hunter



### Antlered Buck Deer - Harvest Per Hunter



#### Doe Deer - Harvest Per Hunter



### Button Buck Deer - Harvest Per Hunter



## Deer - Harvest Per Hunting Day



## Antlered Buck Deer - Harvest Per Hunting Day



## Doe Deer - Harvest Per Hunting Day



# Button Buck Deer - Harvest Per Hunting Day