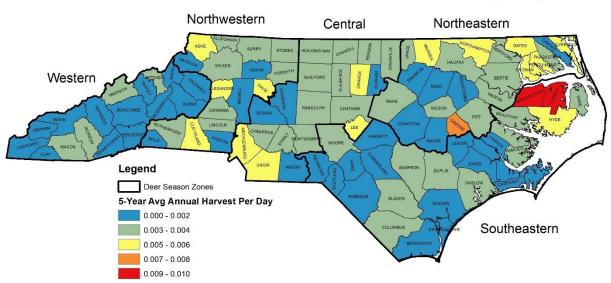

rvest Surveys.

Deer - Harvest



Deer - Harvest Per Huntable Sq. Mile



#### Antlered Buck Deer - Harvest



## Antlered Buck Deer - Harvest Per Huntable Sq. Mile



#### Doe Deer - Harvest



## Doe Deer - Harvest Per Huntable Sq. Mile



### Button Buck Deer - Harvest



# Button Buck Deer - Harvest Per Huntable Sq. Mile



# Deer - Hunting Days



## Deer - Hunting Days Per Huntable Sq. Mile



### Deer - Hunters



# Deer - Hunting Days Per Hunter



#### Deer - Harvest Per Hunter



### Antlered Buck Deer - Harvest Per Hunter



#### Doe Deer - Harvest Per Hunter



### Button Buck Deer - Harvest Per Hunter



## Deer - Harvest Per Hunting Day



## Antlered Buck Deer - Harvest Per Hunting Day



## Doe Deer - Harvest Per Hunting Day



# Button Buck Deer - Harvest Per Hunting Day