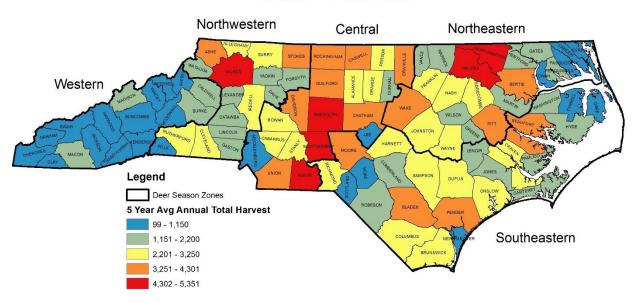

<u>Deer Hunting and Harvest Total Annual Estimates, 2015-2019</u>. County estimates derived from 5-year average annual North Carolina Hunter Harvest Surveys.

Deer - Harvest

Deer - Harvest Per Huntable Sq. Mile