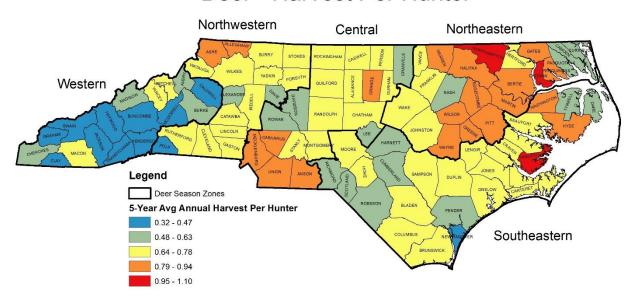

<u>Deer Hunting and Harvest Total Annual Estimates, 2015-2019</u>. County estimates derived from 5-year average annual North Carolina Hunter Harvest Surveys.

Deer - Harvest



Deer - Harvest Per Huntable Sq. Mile



#### Antlered Buck Deer - Harvest



## Antlered Buck Deer - Harvest Per Huntable Sq. Mile



#### Doe Deer - Harvest



## Doe Deer - Harvest Per Huntable Sq. Mile



### Button Buck Deer - Harvest



# Button Buck Deer - Harvest Per Huntable Sq. Mile



# Deer - Hunting Days



## Deer - Hunting Days Per Huntable Sq. Mile



### Deer - Hunters



# Deer - Hunting Days Per Hunter



#### Deer - Harvest Per Hunter



### Antlered Buck Deer - Harvest Per Hunter



#### Doe Deer - Harvest Per Hunter



### Button Buck Deer - Harvest Per Hunter



## Deer - Harvest Per Hunting Day



## Antlered Buck Deer - Harvest Per Hunting Day



## Doe Deer - Harvest Per Hunting Day



# Button Buck Deer - Harvest Per Hunting Day