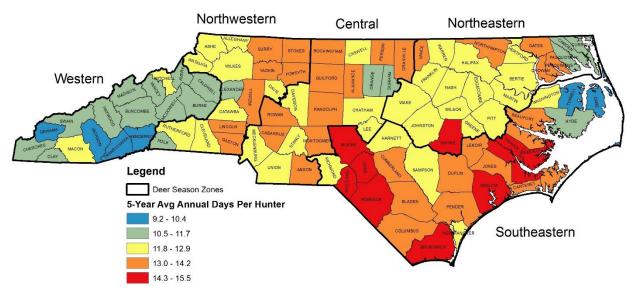

<u>Deer Hunting and Harvest Total Annual Estimates, 2015-2019</u>. County estimates derived from 5-year average annual North Carolina Hunter Harvest Surveys.

Deer - Harvest



Deer - Harvest Per Huntable Sq. Mile



#### Antlered Buck Deer - Harvest



## Antlered Buck Deer - Harvest Per Huntable Sq. Mile



#### Doe Deer - Harvest



## Doe Deer - Harvest Per Huntable Sq. Mile



### Button Buck Deer - Harvest



# Button Buck Deer - Harvest Per Huntable Sq. Mile



# Deer - Hunting Days



## Deer - Hunting Days Per Huntable Sq. Mile



### Deer - Hunters



# Deer - Hunting Days Per Hunter



#### Deer - Harvest Per Hunter



### Antlered Buck Deer - Harvest Per Hunter



#### Doe Deer - Harvest Per Hunter



### Button Buck Deer - Harvest Per Hunter



## Deer - Harvest Per Hunting Day



## Antlered Buck Deer - Harvest Per Hunting Day



## Doe Deer - Harvest Per Hunting Day



# Button Buck Deer - Harvest Per Hunting Day