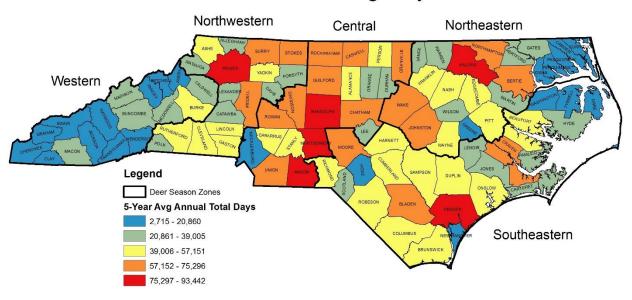

<u>Deer Hunting and Harvest Total Annual Estimates, 2015-2019</u>. County estimates derived from 5-year average annual North Carolina Hunter Harvest Surveys.

Deer - Harvest



Deer - Harvest Per Huntable Sq. Mile



#### Antlered Buck Deer - Harvest



## Antlered Buck Deer - Harvest Per Huntable Sq. Mile



#### Doe Deer - Harvest



## Doe Deer - Harvest Per Huntable Sq. Mile



### Button Buck Deer - Harvest



# Button Buck Deer - Harvest Per Huntable Sq. Mile



# Deer - Hunting Days



## Deer - Hunting Days Per Huntable Sq. Mile



### Deer - Hunters



# Deer - Hunting Days Per Hunter



#### Deer - Harvest Per Hunter



### Antlered Buck Deer - Harvest Per Hunter



#### Doe Deer - Harvest Per Hunter



### Button Buck Deer - Harvest Per Hunter



## Deer - Harvest Per Hunting Day



## Antlered Buck Deer - Harvest Per Hunting Day



## Doe Deer - Harvest Per Hunting Day



# Button Buck Deer - Harvest Per Hunting Day