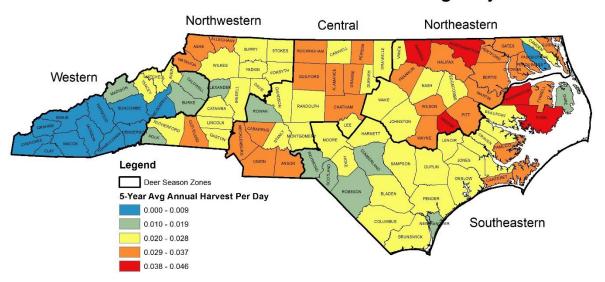

m 5-year average annual North Carolina Hunter Harvest Surveys.

Deer - Harvest



Deer - Harvest Per Huntable Sq. Mile



#### Antlered Buck Deer - Harvest



## Antlered Buck Deer - Harvest Per Huntable Sq. Mile



#### Doe Deer - Harvest



## Doe Deer - Harvest Per Huntable Sq. Mile



### Button Buck Deer - Harvest



# Button Buck Deer - Harvest Per Huntable Sq. Mile



# Deer - Hunting Days



## Deer - Hunting Days Per Huntable Sq. Mile



### Deer - Hunters



# Deer - Hunting Days Per Hunter



#### Deer - Harvest Per Hunter



### Antlered Buck Deer - Harvest Per Hunter



#### Doe Deer - Harvest Per Hunter



### Button Buck Deer - Harvest Per Hunter



## Deer - Harvest Per Hunting Day



## Antlered Buck Deer - Harvest Per Hunting Day



## Doe Deer - Harvest Per Hunting Day



# Button Buck Deer - Harvest Per Hunting Day