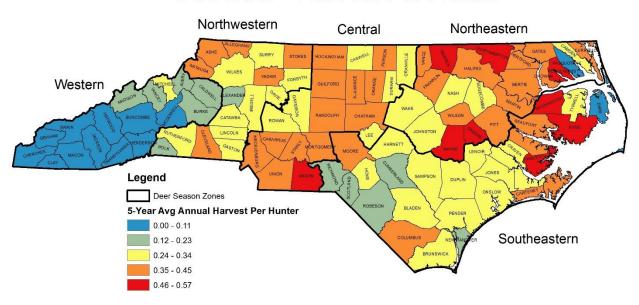

<u>Deer Hunting and Harvest Total Annual Estimates, 2015-2019</u>. County estimates derived from 5-year average annual North Carolina Hunter Harvest Surveys.

Deer - Harvest



Deer - Harvest Per Huntable Sq. Mile



#### Antlered Buck Deer - Harvest



## Antlered Buck Deer - Harvest Per Huntable Sq. Mile



#### Doe Deer - Harvest



## Doe Deer - Harvest Per Huntable Sq. Mile



### Button Buck Deer - Harvest



# Button Buck Deer - Harvest Per Huntable Sq. Mile



# Deer - Hunting Days



## Deer - Hunting Days Per Huntable Sq. Mile



### Deer - Hunters



# Deer - Hunting Days Per Hunter



#### Deer - Harvest Per Hunter



### Antlered Buck Deer - Harvest Per Hunter



#### Doe Deer - Harvest Per Hunter



### Button Buck Deer - Harvest Per Hunter



## Deer - Harvest Per Hunting Day



## Antlered Buck Deer - Harvest Per Hunting Day



## Doe Deer - Harvest Per Hunting Day



# Button Buck Deer - Harvest Per Hunting Day