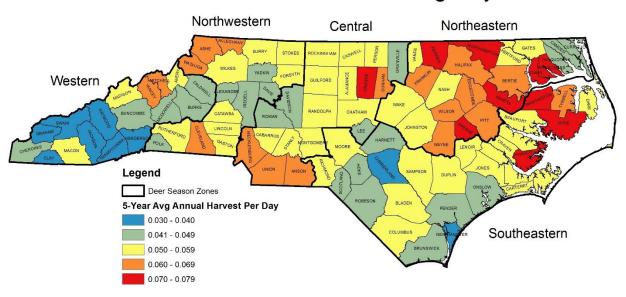

Deer Hunting and Harvest Total Annual Estimates, 2015-2019</u>. County estimates derived from 5-year average annual North Carolina Hunter Harvest Surveys.

Deer - Harvest



Deer - Harvest Per Huntable Sq. Mile



#### Antlered Buck Deer - Harvest



## Antlered Buck Deer - Harvest Per Huntable Sq. Mile



#### Doe Deer - Harvest



## Doe Deer - Harvest Per Huntable Sq. Mile



### Button Buck Deer - Harvest



# Button Buck Deer - Harvest Per Huntable Sq. Mile



# Deer - Hunting Days



## Deer - Hunting Days Per Huntable Sq. Mile



### Deer - Hunters



# Deer - Hunting Days Per Hunter



#### Deer - Harvest Per Hunter



### Antlered Buck Deer - Harvest Per Hunter



#### Doe Deer - Harvest Per Hunter



### Button Buck Deer - Harvest Per Hunter



## Deer - Harvest Per Hunting Day



## Antlered Buck Deer - Harvest Per Hunting Day



## Doe Deer - Harvest Per Hunting Day



# Button Buck Deer - Harvest Per Hunting Day