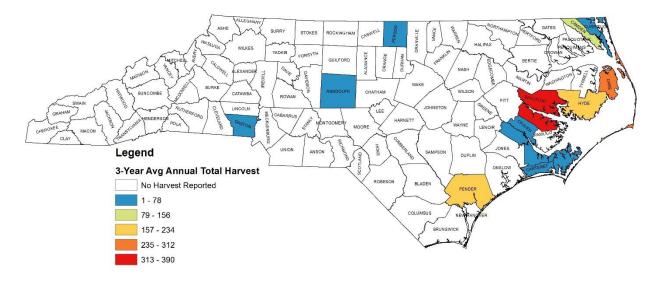

<u>Common Snipe Hunting and Harvest Total Annual Estimates, 2016-2019</u>. County estimates derived from 3-year average (2016, 2018, and 2019 seasons) annual North Carolina Hunter Harvest Surveys.

## **Common Snipe - Hunting Harvest**