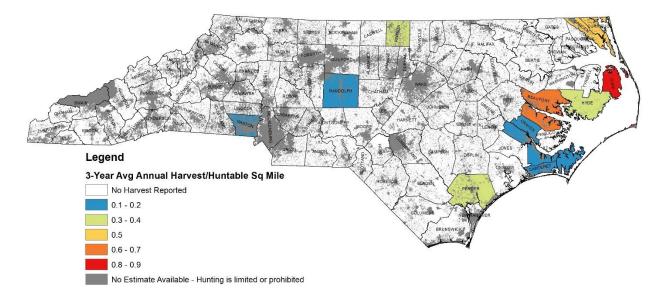

<u>Common Snipe Hunting and Harvest Total Annual Estimates, 2016-2019</u>. County estimates derived from 3-year average (2016, 2018, and 2019 seasons) annual North Carolina Hunter Harvest Surveys.

## Common Snipe - Harvest Per Huntable Sq. Mile