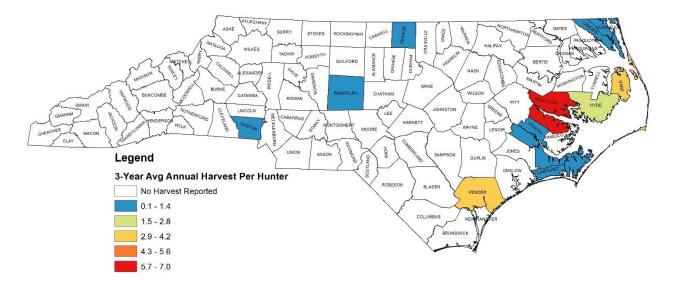

<u>Common Snipe Hunting and Harvest Total Annual Estimates, 2016-2019</u>. County estimates derived from 3-year average (2016, 2018, and 2019 seasons) annual North Carolina Hunter Harvest Surveys.

Common Snipe - Harvest Per Hunting Day