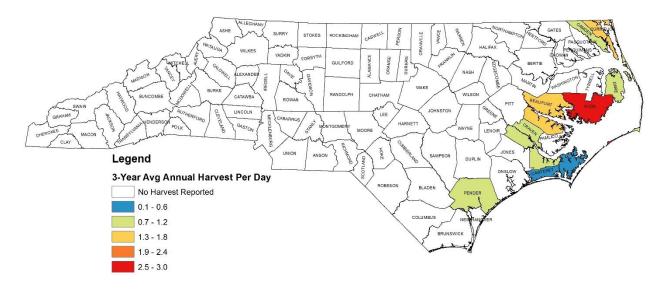

<u>Common Snipe Hunting and Harvest Total Annual Estimates, 2016-2019</u>. County estimates derived from 3-year average (2016, 2018, and 2019 seasons) annual North Carolina Hunter Harvest Surveys.

## Common Snipe - Hunting Days Per Huntable Sq. Mile

Common Snipe - Harvest Per Hunter