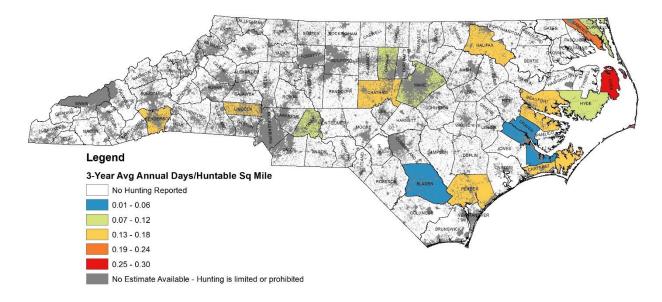

<u>Common Snipe Hunting and Harvest Total Annual Estimates, 2016-2019</u>. County estimates derived from 3-year average (2016, 2018, and 2019 seasons) annual North Carolina Hunter Harvest Surveys.

## Common Snipe - Hunting Days Per Huntable Sq. Mile

Common Snipe - Harvest Per Hunter