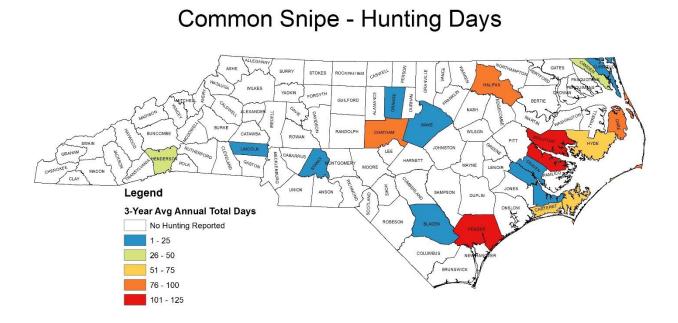

<u>Common Snipe Hunting and Harvest Total Annual Estimates, 2016-2019</u>. County estimates derived from 3-year average (2016, 2018, and 2019 seasons) annual North Carolina Hunter Harvest Surveys.

## **Common Snipe - Hunting Harvest**