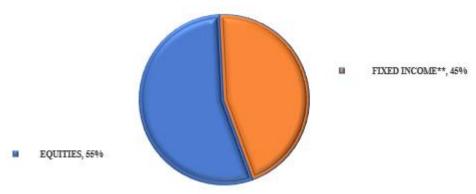

## ASSET ALLOCATION

\*\* Fixed Income Includes Short-Term And Long-Term Fixed Income Instruments

| Fund                     | Principal |               | Non-Expendable |               | Expendable |               | Total*** |                |
|--------------------------|-----------|---------------|----------------|---------------|------------|---------------|----------|----------------|
| Adult Lifetime Licenses  | \$        | 68,972,799.90 |                |               | \$         | 60,403,724.74 | \$       | 129,376,524.64 |
| Magazine Subs Lifetime   | \$        | 1,573,477.50  |                |               | \$         | 1,621,808.77  | \$       | 3,195,286.27   |
| Contributions            | \$        | 686,144.82    |                |               | \$         | 2,571,740.12  | \$       | 3,257,884.94   |
| Diversity                | \$        | 38,761.29     |                |               | \$         | 11,897.67     | \$       | 50,658.96      |
| Infant Lifetime Licenses | \$        | 19,207,674.50 | \$             | 10,215,751.32 |            |               | \$       | 29,423,425.82  |
| Youth Lifetime Licenses  | \$        | 2,571,743.00  | \$             | 775,590.68    |            |               | \$       | 3,347,333.68   |
| Total                    | \$ 9      | 3,050,601.01  | \$ 1           | 10,991,342.00 | \$         | 64,609,171.30 | \$       | 168,651,114.31 |