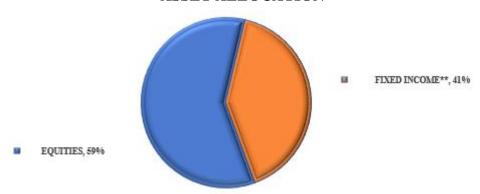

## **ASSET ALLOCATION**

\*\* Fixed Income Includes Short-Term And Long-Term Fixed Income Instruments

| Fund                     | Principal |               | Non-Expendable |              | Expendable |               | Total*** |                |
|--------------------------|-----------|---------------|----------------|--------------|------------|---------------|----------|----------------|
| Adult Lifetime Licenses  | \$        | 70,861,719.90 |                |              | \$         | 55,755,889.90 | \$       | 126,617,609.80 |
| Magazine Subs Lifetime   | \$        | 1,573,477.50  |                |              | \$         | 1,513,321.62  | \$       | 3,086,799.12   |
| Contributions            | \$        | 737,420.24    |                |              | \$         | 2,459,973.92  | \$       | 3,197,394.16   |
| Diversity                | \$        | 52,432.29     |                |              | \$         | 9,554.29      | \$       | 61,986.58      |
| Infant Lifetime Licenses | \$        | 19,643,582.00 | \$             | 8,829,073.64 |            |               | \$       | 28,472,655.64  |
| Youth Lifetime Licenses  | \$        | 2,681,129.00  | \$             | 613,212.93   |            |               | \$       | 3,294,341.93   |
| Total                    | \$        | 95,549,760.93 | \$             | 9,442,286.57 | \$ !       | 59,738,739.73 | \$       | 164,730,787.23 |