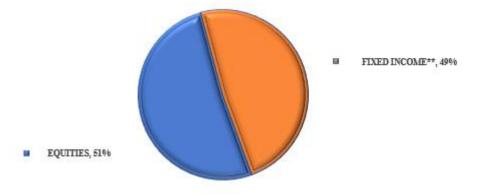

## ASSET ALLOCATION

\*\* Fixed Income Includes Short-Term And Long-Term Fixed Income Instruments

| Funds         |      | Principal     | No   | n-Expendable  |          | Expendable    | Total***             |
|---------------|------|---------------|------|---------------|----------|---------------|----------------------|
| Adult         | \$   | 66,330,679.90 |      |               | \$       | 62,123,979.78 | \$<br>128,454,659.68 |
| Magazine      | \$   | 1,573,477.50  |      |               | \$       | 1,620,068.52  | \$<br>3,193,546.02   |
| Contributions | \$   | 677,195.82    |      |               | \$       | 2,570,006.60  | \$<br>3,247,202.42   |
| Diversity     | \$   | 36,513.29     |      |               | \$       | 11,886.52     | \$<br>48,399.81      |
| Infant        | \$   | 18,926,194.50 | \$   | 10,639,148.83 |          |               | \$<br>29,565,343.33  |
| Youth         | \$   | 2,484,896.00  | \$   | 829,709.22    |          |               | \$<br>3,314,605.22   |
| Total         | \$ 9 | 0,028,957.01  | \$ 1 | 11,468,858.05 | \$6      | 56,325,941.42 | \$<br>167,823,756.48 |
|               |      |               |      |               | <u> </u> |               |                      |