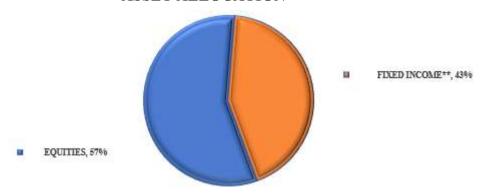

## ASSET ALLOCATION

<sup>\*\*</sup> Fixed Income Includes Short-Term And Long-Term Fixed Income Instruments

| Fund                     | Principal |               | Non-Expendable |               | Expendable |               | Total*** |                |
|--------------------------|-----------|---------------|----------------|---------------|------------|---------------|----------|----------------|
| Adult Lifetime Licenses  | \$        | 69,785,157.40 |                |               | \$         | 62,912,091.79 | \$       | 132,697,249.19 |
| Magazine Subs Lifetime   | \$        | 1,573,477.50  |                |               | \$         | 1,688,259.53  | \$       | 3,261,737.03   |
| Contributions            | \$        | 707,324.24    |                |               | \$         | 2,639,492.12  | \$       | 3,346,816.36   |
| Diversity                | \$        | 49,591.29     |                |               | \$         | 12,949.88     | \$       | 62,541.17      |
| Infant Lifetime Licenses | \$        | 19,358,014.50 | \$             | 10,712,587.56 |            |               | \$       | 30,070,602.06  |
| Youth Lifetime Licenses  | \$        | 2,625,085.00  | \$             | 831,184.22    |            |               | \$       | 3,456,269.22   |
| Total                    | \$ 9      | 4,098,649.93  | \$ 1           | 1,543,771.78  | \$ 6       | 57,252,793.32 | \$       | 172,895,215.03 |