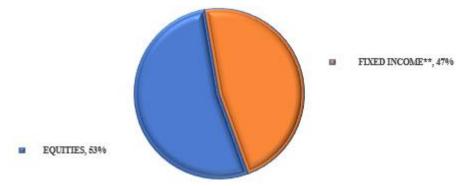

## ASSET ALLOCATION

<sup>\*\*</sup> Fixed Income Includes Short-Term And Long-Term Fixed Income Instruments

| Funds         | Principal |               | Non-Expendable |               | Expendable |               | Total*** |                |
|---------------|-----------|---------------|----------------|---------------|------------|---------------|----------|----------------|
| Adult         | \$        | 66,747,277.90 |                |               | \$         | 63,811,915.86 | \$       | 130,559,193.76 |
| Magazine      | \$        | 1,573,477.50  |                |               | \$         | 1,658,560.41  | \$       | 3,232,037.91   |
| Contributions | \$        | 682,258.82    |                |               | \$         | 2,609,145.79  | \$       | 3,291,404.61   |
| Diversity     | \$        | 36,873.29     |                |               | \$         | 12,469.09     | \$       | 49,342.38      |
| Infant        | \$        | 18,974,830.50 | \$             | 10,871,707.21 |            |               | \$       | 29,846,537.71  |
| Youth         | \$        | 2,494,596.00  | \$             | 853,802.55    |            |               | \$       | 3,348,398.55   |
| Total         | \$ 9      | 90,509,314.01 | \$ :           | 11,725,509.76 | \$ 6       | 58,092,091.15 | \$       | 170,326,914.92 |