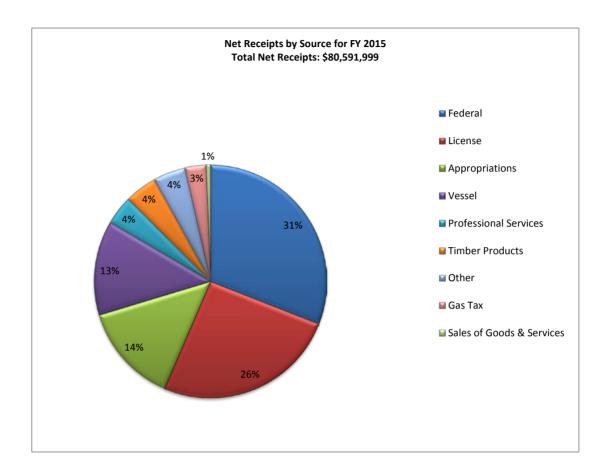

## **North Carolina Wildlife Resources Commission**

|   | Source                    | Amount          | Percent |
|---|---------------------------|-----------------|---------|
|   | Federal                   | \$24,941,032.73 | 31%     |
|   | License                   | \$20,570,731.40 | 26%     |
|   | Appropriations            | \$11,168,261.00 | 14%     |
|   | Vessel                    | \$10,569,215.00 | 13%     |
|   | Professional Services     | \$3,261,669.76  | 4%      |
|   | Timber Products           | \$3,635,084.00  | 5%      |
| 3 | Other                     | \$3,617,900.00  | 4%      |
|   | Gas Tax                   | \$2,346,254.00  | 3%      |
|   | Sales of Goods & Services | \$481,851.61    | 1%      |
|   |                           |                 |         |
|   | TOTAL                     | \$80,591,999.50 | 100%    |

<sup>&</sup>lt;sup>3</sup>Other represents all other sources of revenue that individually are less than 1% of total revenue